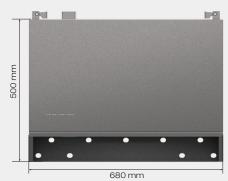

performance in harsh environments.

### 40,000N Impact Resistance

Durable structural design withstands collisions, drops, and impacts, offering exceptional safety and reliability.









# Effortless Installation with a Built-in Smart Meter

Simplified setup with a user-friendly design featuring a plug-and-play battery, integrated wiring and a built-in smart meter to achieve cable-free metering.



# **Built-in Smart Meter**

Removes the need for an extra meter setup, saves at least 50 minutes of installation time.

# Plug-and-play Design

Battery design for quick integration.

# Streamlined Wiring

For easy installation

#### EcoFlow PowerOcean Plus Three-Phase Hybrid Inverter



# EcoFlow PowerOcean LFP Battery (With Floor-mount)



# EcoFlow PowerOcean LFP Battery (With Wall-mount)



## **Accessories**

#### 4G Dongle ESS

Equip the EcoFlow PowerOcean Single-phase with 4G network connectivity and communicate with the unit in scenarios where Wi-Fi or Ethernet networks are absent.



### WIFI Dongle ESS

Equip the EcoFlow PowerOcean Plus Three-Phase with WIFI network connectivity, enabling seamless communication with the unit in environments where Wi-Fi or Ethernet networks are available



#### **Emergency Stop Button**

Designed to achieve rapid shutdown to cut off the power supply of the entire system.



# **EcoFlow App and Web Portal**

### EcoFlow App and Web Portal for End-Users

- -Intuitive power flow monitoring
- -Say goodbye to high energy bills with Self-Powered Mode
- -Viewing power generation and consumption data through an application
- -Customise the sy