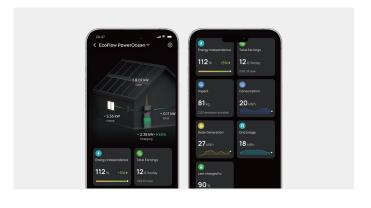

# **Unified Home Power, Simplified Control**

Smartly track power usage, solar input, and battery storage in real time with just one app for your solar storage system, EV charger, and heat pump. Prioritize solar energy, automatically charging your battery with excess energy for nighttime use.

### EcoFlow App and Web Portal for End-Users

- -Intuitive power flow monitoring
- -Say goodbye to high energy bills with Self-Powered Mode
- -Viewing power generation and consumption data through an application
- -Customise the system's working mode and parameters