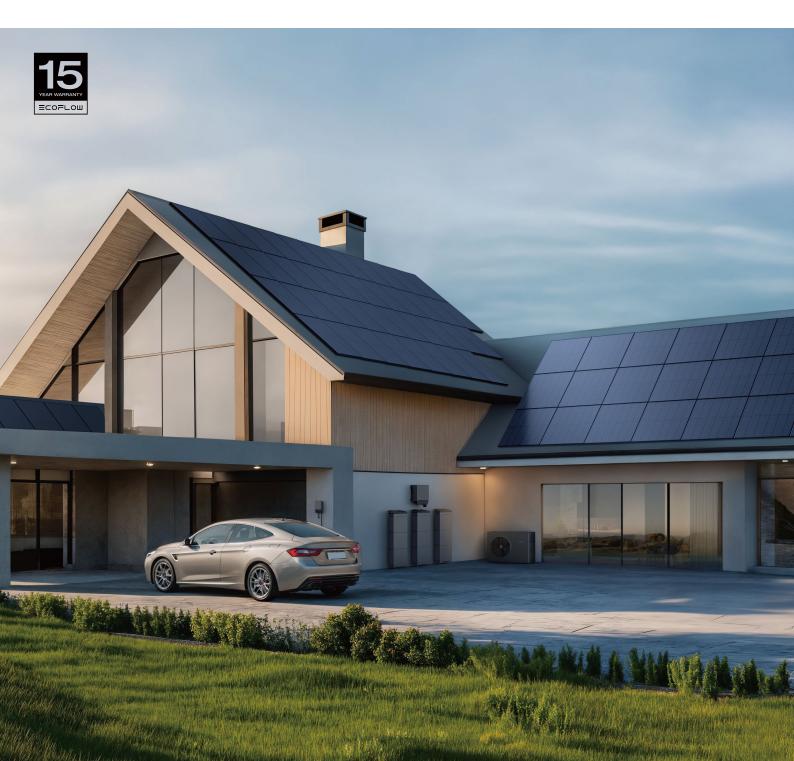

# Flexible Deployment Tailored for Multiple Scenarios

Adaptable to various environments and applications, from large family homes to small commercial locations, like farms. Mount PowerOcean Plus on the wall or floor, indoors and out. Designed to fit any roof panel layout, even asymmetric ones.

House or Commercial

Floor-mount or Wall-mount

Indoor or Outdoor