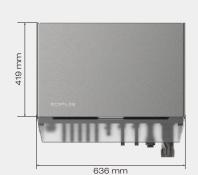

onments.

With an intelligent temperature control system that auto-heats in cold conditions, ensuring stable performance in harsh environments.

### 40,000N Impact Resistance

Durable structural design withstands collisions, drops, and impacts, offering exceptional safety and reliability.









# Effortless Installation with a Built-in Smart Meter

Simplified setup with a user-friendly design featuring a plug-and-play battery, integrated wiring and a built-in smart meter to achieve cable-free metering.



# **Built-in Smart Meter**

Removes the need for an extra meter setup, saves at least 50 minutes of installation time.

# Plug-and-play Design

Battery design for quick integration.

# Streamlined Wiring

For easy installation

#### EcoFlow PowerOcean Plus Three-Phase Hybrid Inverter



# EcoFlow PowerOcean LFP Battery (With Floor-mount)



# EcoFlow PowerOcean LFP Battery (With Wall-mount)



## **Accessories**

#### 4G Dongle ESS

Equip the EcoFlow PowerOcean Single-phase with 4G network connectivity and communicate with the unit in scenarios where Wi-Fi or Ethernet networks are absent.



### WIFI Dongle ESS

Equip the EcoFlow PowerOcean Plus Three-Phase with WIFI network connectivity, enabling seamless communication with the unit in environments where Wi-Fi or Ethernet networks are available



#### **Emergency Stop Button**

Designed to achieve rapid shutdown to cut off the power supply of the entire system.



# **EcoFlow App and Web Portal**

### EcoFlow App and Web Portal for End-Users

- -Intuitive power flow monitoring
- -Say goodbye to high energy bills with