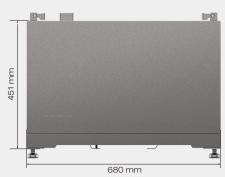

m that auto-heats in cold conditions, ensuring stable performance in harsh environments.

### 40,000N Impact Resistance

Durable structural design withstands collisions, drops, and impacts, offering exceptional safety and reliability.









# Effortless Installation with a Built-in Smart Meter

Simplified setup with a user-friendly design featuring a plug-and-play battery, integrated wiring and a built-in smart meter to achieve cable-free metering.



# **Built-in Smart Meter**

Removes the need for an extra meter setup, saves at least 50 minutes of installation time.

# Plug-and-play Design

Battery design for quick integration.

# Streamlined Wiring

For easy installation

#### EcoFlow PowerOcean Plus Three-Phase Hybrid Inverter



# EcoFlow PowerOcean LFP Battery (With Floor-mount)



# EcoFlow PowerOcean LFP Battery (With Wall-mount)



## **Accessories**

#### 4G Dongle ESS

Equip the EcoFlow PowerOcean Single-phase with 4G network connectivity and communicate with the unit in scenarios where Wi-Fi or Ethernet networks are absent.



### WIFI Dongle ESS

Equip the EcoFlow PowerOcean Plus Three-Phase with WIFI network connectivity, enabling seamless communication with the unit in environments where Wi-Fi or Ethernet networks are available



#### **Emergency Stop Button**

Designed to achieve rapid shutdown to cut off the power supply of the entire system.



# **EcoFlow App and Web Portal**

### EcoFlow App and Web Portal for End-Users

- -Intuitive power flow monitoring
- -Say goodbye to high energy bills with Self-Powered Mode
- -Viewing power generation and consu