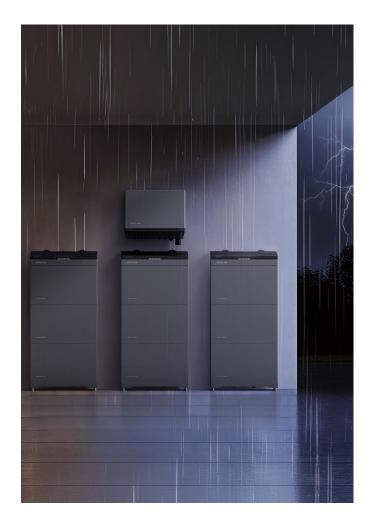

# EcoFlow PowerOcean LFP Battery (With Floor-mount)

# EcoFlow PowerOcean LFP Battery (With Wall-mount)