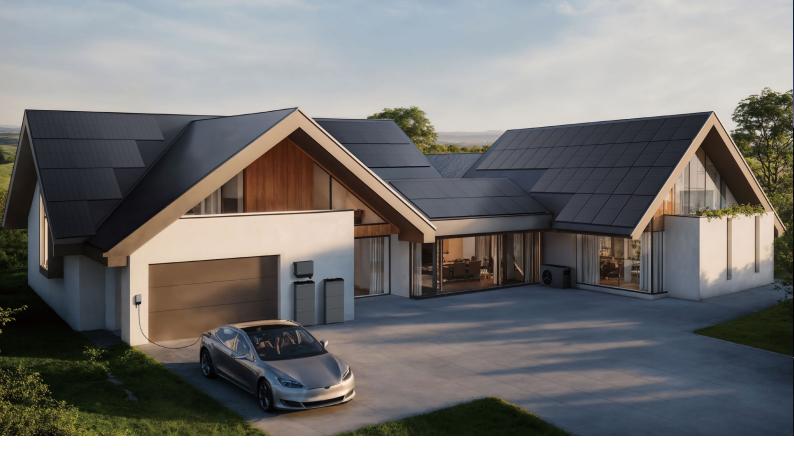

# Flexible Deployment Tailored for Multiple Scenarios

Adaptable to various environments and applications, from large family homes to small commercial locations, like farms. Mount PowerOcean Plus on the wall or floor, indoors and out. Designed to fit any roof panel layout, even asymmetric ones.

House or Commercial

Floor-mount or Wall-mount

Indoor or Outdoor