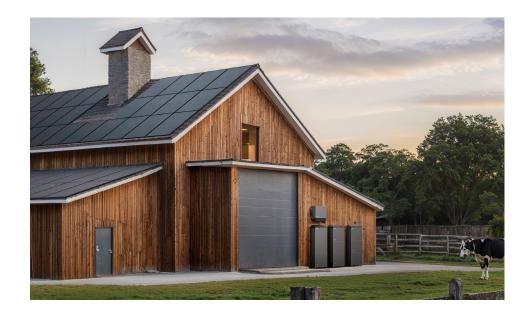

# Flexible Deployment Tailored for Multiple Scenarios

Adaptable to various environments and applications, from large family homes to small commercial locations, like farms. Mount PowerOcean Plus on the wall or floor, indoors and out. Designed to fit any roof panel layout, even asymmetric ones.

House or Commercial

Floor-mount or Wall-mount

Indoor or Outdoor