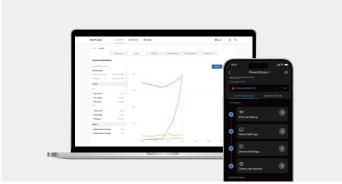

# **EcoFlow App and Web Portal**

### EcoFlow Pro App and Web Portal for Installers

- -Ultra-fast 3-step commissioning process -Comprehensive map view of authorised
- -Comprehensive map view of authorised systems
- -Comprehensive and detailed data to assist you in system fault analysis